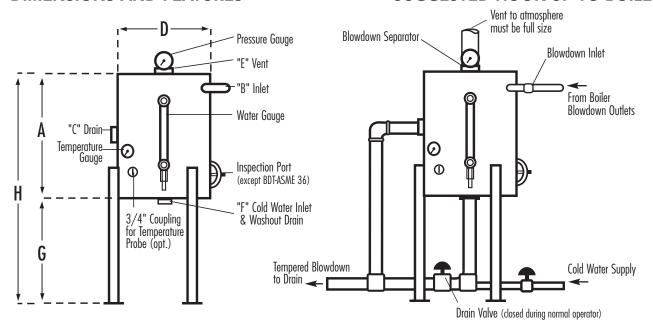

#### **DIMENSIONS AND FEATURES**

#### SUGGESTED HOOK-UP TO BOILER

| BDT            | CU              | DIMENSIONS |    |    |     |        |    |     |     | SHIPPING |
|----------------|-----------------|------------|----|----|-----|--------|----|-----|-----|----------|
| MODEL          | MODELS          | A          | В  | C  | D   | E      | F  | G   | Н   | WEIGHT   |
| CU-BDT-ASME 36 | CU360 - CU2000  | 18"        | 1" | 2" | 12" | 2"     | 2" | 14" | 32" | 125      |
| CU-BDT-ASME 42 | CU2500 - CU4500 | 24"        | 1" | 2" | 18" | 2-1/2" | 2" | 18" | 42" | 230      |

The Mr.Steam Blowdown Spearator Tank design incorporates a water seal at the outlet which permits the operator to introduce cold water from the bottom to mix with the hot water and boiler steam blowdown in the separator. This reduces the outlet temperature to a level that makes it safe for discharge.

### **Standard Equipment**

- 0-100 lb. Pressure Gauge
- 0-200° Temperature Gauge
- Water Level Gauge

Constructed in accordance with Section VII Division I ASME Boiler & Pressure Vessel Code